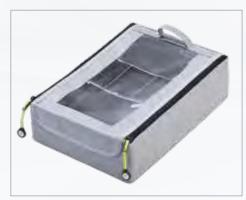

## COMPACTlight

Lower compartment with zipper and transparent window to stow, for example, AEDs Upper compartment with zipper and stitched-on elastic loops

A REAL PROPERTY.

(decenter and a second s

#### STAVANGER COMPACT light

Color (exterior): red ↓ blue Color (interior): gray Dimensions: approx. W 28 x H 50 x D 15 cm Weight (empty): 2.2 kg