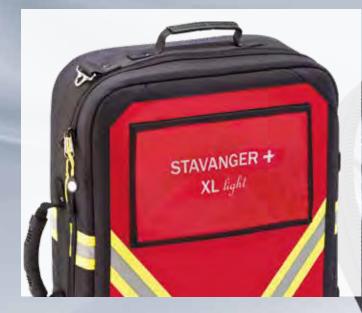

#### Safety strap for oxygen holder

STAVANGER + XL

Disinfectable, 2-piece plastic handle for easy opening

Color (exterior): red Color (interior): gray Dimensions: approx. W 43 x H 55 x D 23 cm Weight (empty): 3.9 kg

STAVANGER + XLlight Color (exterior): red ☐ | blue ☐ or yellow ☐ Color (interior): gray Dimensions: approx. W 43 x H 55 x D 15 cm Weight (empty): 3.3 kg

6