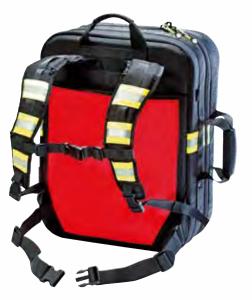

#### INNOVATIVE

The advantage of the STAVANGER backpack bag in comparison to a case lies in its carry system. The bag can be comfortably carried as a case using the 2-piece, disinfectable handle. For longer walking distances, it is recommended to use it as a classic backpack. STAVANGER backpacks have ergonomically shaped shoulder straps with a wide shoulder support and an additional back pad. The original 3M<sup>™</sup> reflector stripes ensure high visibility both day and night – a must-have for your safety.

#### The classical STAVANGER bags

Our STAVANGER emergency bags with Velcro system are our classics. The carrying system is equipped with ergonomically shaped shoulder straps, wider shoulder support, and an additional back pad. STAVANGER bags are more durable and robust thanks to additional edge support.

#### Your advantage:

- Interior partitions fitted with Velcro for flexible configuration of the container modules
- Self-erecting divider for flexible storage of items
- Ergonomically shaped shoulder straps to ensure perfect carrying comfort, with removable waist and chest straps
- High-quality, 2-way zipper with protective flap on the bottom