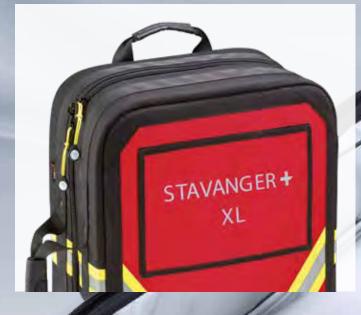

#### Safety strap for oxygen holder

STAVANGER + XL

Disinfectable, 2-piece plastic handle for easy opening

Color (exterior): red Color (interior): gray Dimensions: approx. W 43 x H 55 x D 23 cm Weight (empty): 3.9 kg

STAVANGER + XLlight Color (exterior): red ☐ | blue ☐ or yellow ☐ Color (interior): gray Dimensions: approx. W 43 x H 55 x D 15 cm Weight (empty): 3.3 kg

6