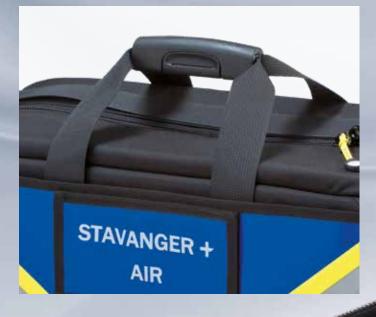

# **AIR**

Self-erecting, removable divider with various elastic loops, plastic pouch, and mesh pocket for flexible storage of items

Removable oxygen holder with key lock and extra-strong magnetic system

#### STAVANGER + Air

Color (exterior): blue Color (interior): gray Dimensions: approx. W 52 x H 25 x D 23 cm Weight (empty): 2.7 kg

0

No. of Concession, Name