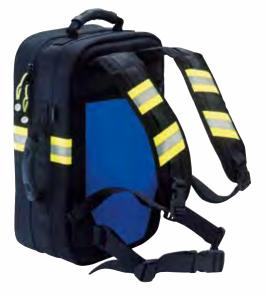

#### INNOVATIVE

The advantage of the STAVANGER backpack bag in comparison to a case lies in its carry system. The bag can be comfortably carried as a case using the 2-piece, disinfectable handle. For longer walking distances, it is recommended to use it as a classic backpack. STAVANGER backpacks have ergonomically shaped shoulder straps with a wide shoulder support and an additional back pad. The original 3M<sup>™</sup> reflector stripes ensure high visibility both day and night – a must-have for your safety.

#### The classical STAVANGER bags

Our STAVANGER emergency bags with Velcro system are our classics. The carrying system is equipped with ergonomically shaped shoulder straps, wider shoulder support, and an additional back pad. STAVANGER bags are more durable and robust thanks to additional edge support.

Safety was increased as well: The original reflective strips by 3M<sup>™</sup> with their optimized reflectivity ensure high visibility both day and night.