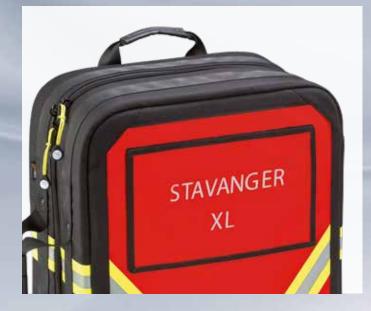

### STAVANGER COMPACT

STAVANGER

XL

#### The classical STAVANGER bags

Our STAVANGER emergency bags with Velcro system are our classics. The carrying system is equipped with ergonomically shaped shoulder straps, wider shoulder support, and an additional back pad. STAVANGER bags are more durable and robust thanks to additional edge support.

Safety was increased as well: The original reflective strips by 3M<sup>™</sup> with their optimized reflectivity ensure high visibility both day and night.

#### **STAVANGER XL**

Sementaria

Color (exterior): red ■ | blue ■ Color (interior): gray Dimensions: approx. W 43 x H 55 x D 23 cm Weight (empty): 3.9 kg

0

and the second second

This is a second s

6

0