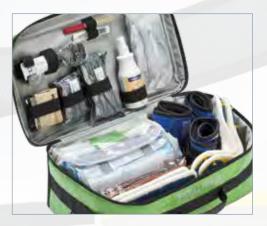

### STAVANGER + – with **magnetic** interior

STAVANGER + sets standards when it comes to cleaning and hygiene. The magnetic system provides diverse options for arranging different-sized container modules in the bag, maintaining the clarity of overview and modularity that is customary with our products. This innovation makes Velcro straps completely unnecessary. The smooth surfaces both inside and out make for effortless cleaning and disinfection.

Generous space, flexible storage container modules, its clear organization, and a lot more make this bag an indispensable companion in daily life.

# 

Tarpaulin material is easy to clean thanks to interior magnetic system

nannannan nanna

Self-erecting, removable divider with various elastic loops, plastic pouch, and mesh pocket for flexible storage of items