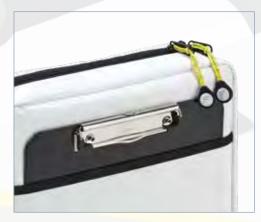

There is a clipboard pocket on the front and a transparent pouch for a tablet or map on back.

The STAVANGER DOKU provides well-organized interior partitioning with various pockets and compartments. The universal transparent pouch on the central divider protects your tablet from external influences.

#### Your advantage:

- 2-ring file
- Reflectors by 3M<sup>™</sup>
- 3 removable key clips
- Comfortable carrying handle and shoulder strap
- Clipboard pocket