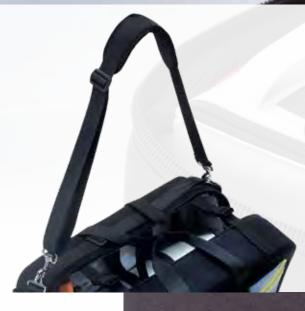

#### INNOVATIVE

The advantage of the STAVANGER backpack bag in comparison to a case lies in its carry system. The bag can be comfortably carried as a case using the 2-piece, disinfectable handle. For longer walking distances, it is recommended to use it as a classic backpack. STAVANGER backpacks have ergonomically shaped shoulder straps with a wide shoulder support and an additional back pad. The original 3M<sup>™</sup> reflector stripes ensure high visibility both day and night – a must-have for your safety.

Safety was increased as well: The original reflective strips by 3M<sup>™</sup> with their optimized reflectivity ensure high visibility both day and night.