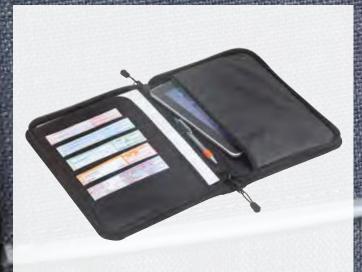

#### Document folder **STAVANGER DOKU** – Our organizational talent in a compact form

The STAVANGER DOKU complements our STAVANGER series perfectly. The DIN A4 document folder is made for operational managers, group leaders, and supervisors. It helps bring organization into hectic work situations. It features high-quality, robust workmanship and the smart design we have come to expect from STAVANGER.

There is a clipboard pocket on the front and a transparent pouch for a tablet or map on back.

The STAVANGER DOKU provides well-organized interior partitioning with various pockets and compartments. The universal transparent pouch on the central divider protects your tablet from external influences.

#### Your advantage:

- 2-ring file
- Reflectors by 3M<sup>™</sup>
- 3 removable key clips
- Comfortable carrying handle and shoulder strap
- Clipboard pocket