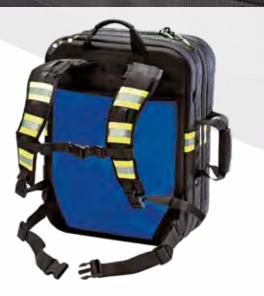

#### The classical STAVANGER bags

Our STAVANGER emergency bags with Velcro system are our classics. The carrying system is equipped with ergonomically shaped shoulder straps, wider shoulder support, and an additional back pad. STAVANGER bags are more durable and robust thanks to additional edge support.

Safety was increased as well: The original reflective strips by 3M<sup>™</sup> with their optimized reflectivity ensure high visibility both day and night.

#### Your advantage:

- Interior partitions fitted with Velcro for flexible configuration of the container modules
- Self-erecting divider for flexible storage of items
- Ergonomically shaped shoulder straps to ensure perfect carrying comfort, with removable waist and chest straps
- High-quality, 2-way zipper with protective flap on the bottom