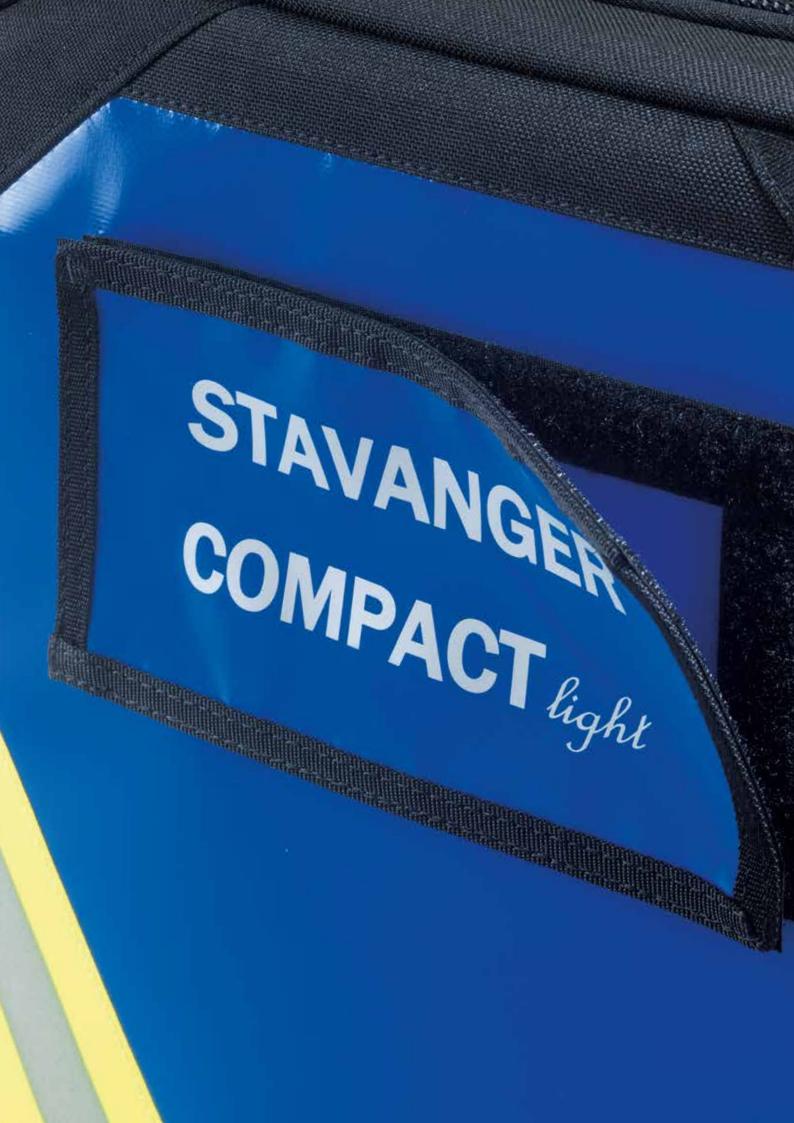

Exchangeable Velcro label with customizable identification

Single-hand zipper – when every second counts

Sealable module system

Ergonomically shaped shoulder straps for high comfort, with waist and chest straps

#### **STAVANGER COMPACT**

Color (exterior): red ☐ | blue ☐ Color (interior): gray Dimensions: approx. W 35 x H 45 x D 23 cm Weight (empty): 3.1 kg