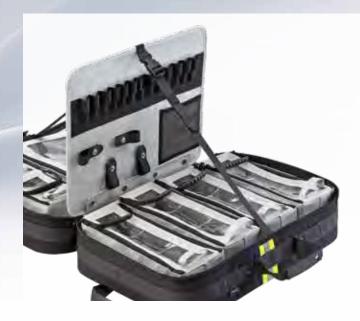

#### Your advantage:

- Interior partitions fitted with Velcro for flexible configuration of the container modules
- Self-erecting divider for flexible storage of items
- Ergonomically shaped shoulder straps to ensure perfect carrying comfort, with removable waist and chest straps
- High-quality, 2-way zipper with protective flap on the bottom

XL

Self-erecting, removable divider with various elastic loops, plastic pouch, and mesh pocket for flexible storage of items

Disinfectable, 2-piece plastic handle for easy opening