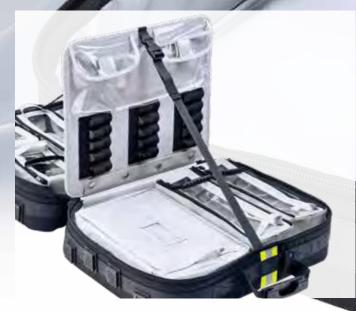

# 

Tarpaulin material is easy to clean thanks to interior magnetic system

nannannan nanna

Self-erecting, removable divider with various elastic loops, plastic pouch, and mesh pocket for flexible storage of items

#### Safety strap for oxygen holder

STAVANGER + XL

Disinfectable, 2-piece plastic handle for easy opening

Color (exterior): red Color (interior): gray Dimensions: approx. W 43 x H 55 x D 23 cm Weight (empty): 3.9 kg