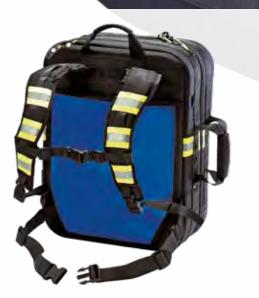

#### INNOVATIVE

The advantage of the STAVANGER backpack bag in comparison to a case lies in its carry system. The bag can be comfortably carried as a case using the 2-piece, disinfectable handle. For longer walking distances, it is recommended to use it as a classic backpack. STAVANGER backpacks have ergonomically shaped shoulder straps with a wide shoulder support and an additional back pad. The original 3M<sup>™</sup> reflector stripes ensure high visibility both day and night – a must-have for your safety.

#### Your advantage:

- Effective usage of space
- Ergonomically shaped shoulder straps for highly comfortable carrying; removable chest and waist straps
- High-quality, 2-way zipper with protective flap on bottom
- Individual configurations with variable modules

#### Your advantage:

- Interior partitions fitted with Velcro for flexible configuration of the container modules
- Self-erecting divider for flexible storage of items
- Ergonomically shaped shoulder straps to ensure perfect carrying comfort, with removable waist and chest straps
- High-quality, 2-way zipper with protective flap on the bottom