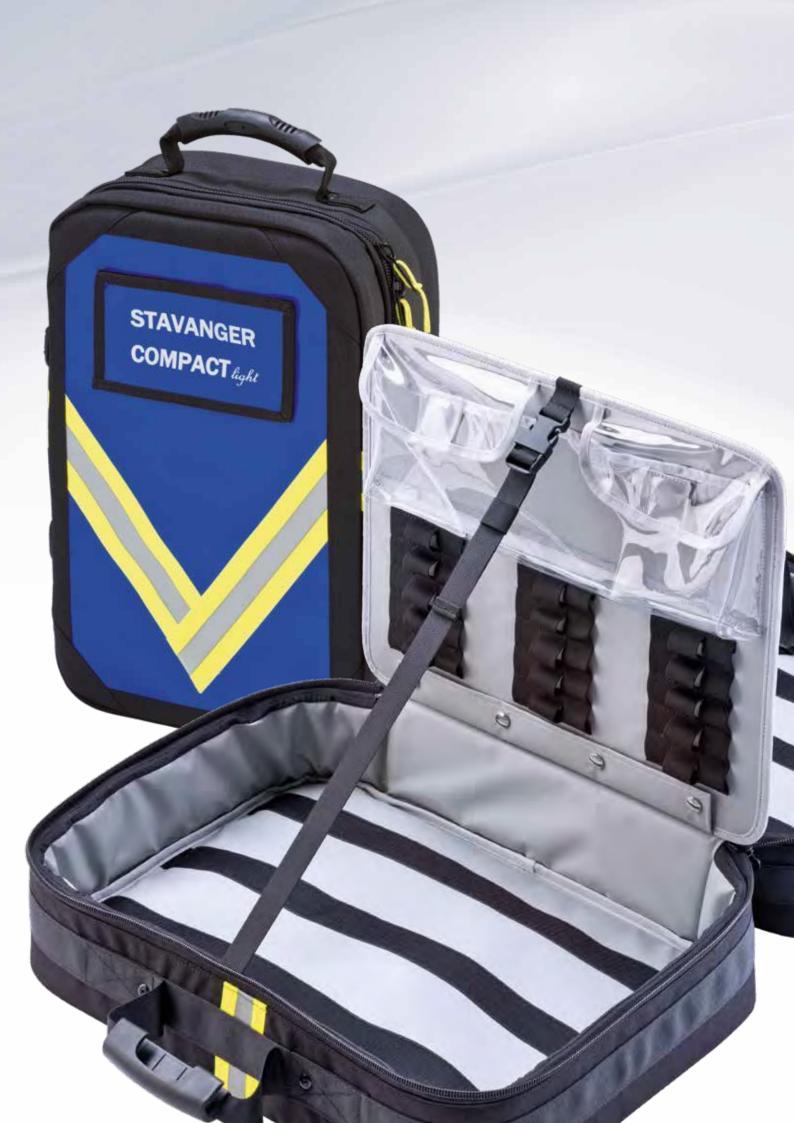

## COMPACTlight

Lower compartment with zipper and transparent window to stow, for example, AEDs Upper compartment with zipper and stitched-on elastic loops

A REAL PROPERTY.

(decenter and a second s

#### STAVANGER COMPACT light

Color (exterior): red ↓ blue Color (interior): gray Dimensions: approx. W 28 x H 50 x D 15 cm Weight (empty): 2.2 kg