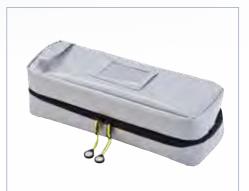

# **AIR**

Self-erecting, removable divider with various elastic loops, plastic pouch, and mesh pocket for flexible storage of items

Removable oxygen holder with key lock and extra-strong magnetic system

#### STAVANGER + Air

Color (exterior): blue Color (interior): gray Dimensions: approx. W 52 x H 25 x D 23 cm Weight (empty): 2.7 kg

0

No. of Concession, Name