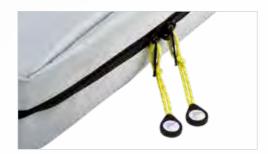

#### + Magnetic oxygen holder

+ Magnetic intubation module

Safe oxygen bottle transport is guaranteed thanks to the strong STAVANGER + magnetic system.

Do you need any support in creating your own individual STAVANGER + bag? We'd be glad to help you.

#### + Magnetic intubation module A large intubation module ideally complements the range.