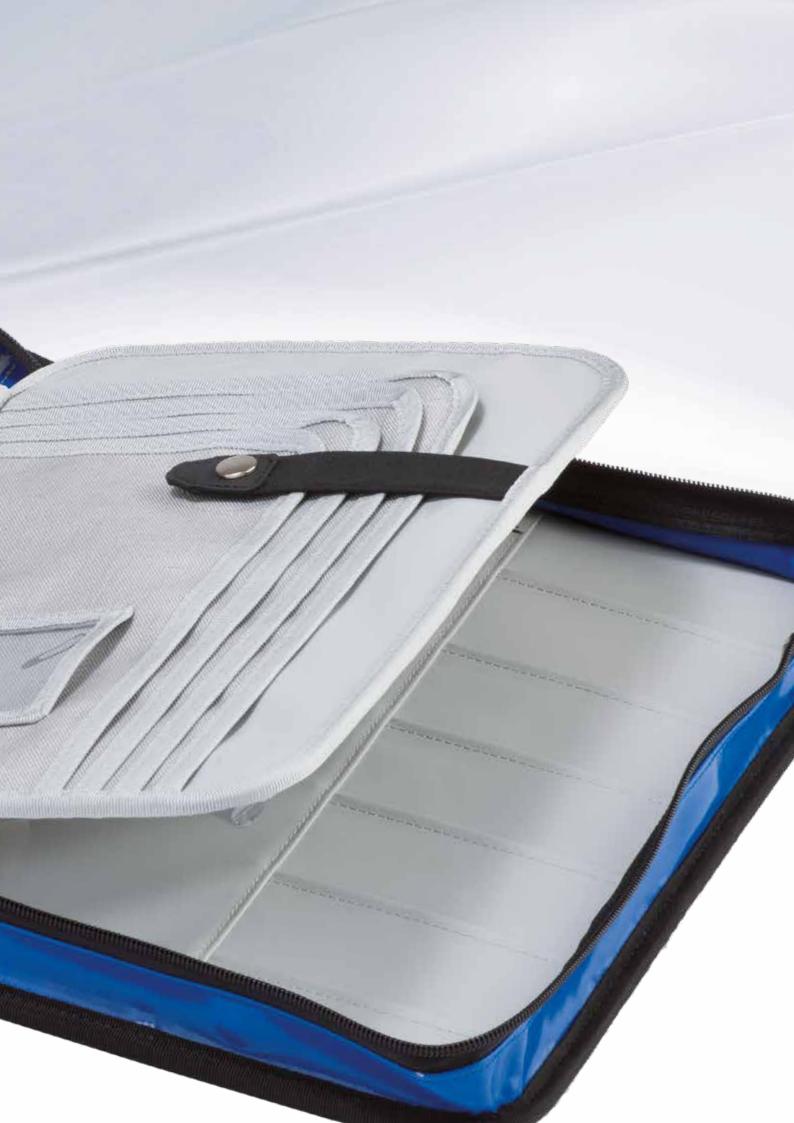

#### Document folder **STAVANGER DOKU** – Our organizational talent in a compact form

The STAVANGER DOKU complements our STAVANGER series perfectly. The DIN A4 document folder is made for operational managers, group leaders, and supervisors. It helps bring organization into hectic work situations. It features high-quality, robust workmanship and the smart design we have come to expect from STAVANGER.

There is a clipboard pocket on the front and a transparent pouch for a tablet or map on back.

The STAVANGER DOKU provides well-organized interior partitioning with various pockets and compartments. The universal transparent pouch on the central divider protects your tablet from external influences.

#### Your advantage:

- 2-ring file
- Reflectors by 3M<sup>™</sup>
- 3 removable key clips
- Comfortable carrying handle and shoulder strap
- Clipboard pocket