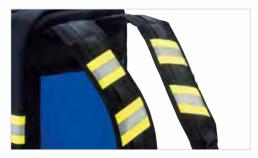

#### INNOVATIVE

The advantage of the STAVANGER backpack bag in comparison to a case lies in its carry system. The bag can be comfortably carried as a case using the 2-piece, disinfectable handle. For longer walking distances, it is recommended to use it as a classic backpack. STAVANGER backpacks have ergonomically shaped shoulder straps with a wide shoulder support and an additional back pad. The original 3M<sup>™</sup> reflector stripes ensure high visibility both day and night – a must-have for your safety.

Safety was increased as well: The original reflective strips by 3M<sup>™</sup> with their optimized reflectivity ensure high visibility both day and night.