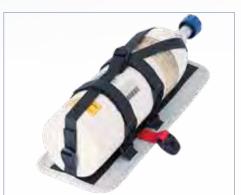

#### + Magnetic oxygen holder

+ Magnetic intubation module

Safe oxygen bottle transport is guaranteed thanks to the strong STAVANGER + magnetic system.

Do you need any support in creating your own individual STAVANGER + bag? We'd be glad to help you.