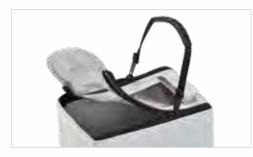

#### UNIQUE

The STAVANGER was created as the perfect alternative for aluminum cases and meanwhile convinces even the toughest skeptics. The backpack bag is impressive with its robust, case-like exterior and its spacious interior arranged in clearly structured modules. The roomy, sturdy system modules are intelligently coordinated to allow a variety of possible combinations. This guarantees optimal use of the bag's interior.

#### INNOVATIVE

The advantage of the STAVANGER backpack bag in comparison to a case lies in its carry system. The bag can be comfortably carried as a case using the 2-piece, disinfectable handle. For longer walking distances, it is recommended to use it as a classic backpack. STAVANGER backpacks have ergonomically shaped shoulder straps with a wide shoulder support and an additional back pad. The original 3M<sup>™</sup> reflector stripes ensure high visibility both day and night – a must-have for your safety.

#### **STABLE**

Even though it is now lighter in weight overall, the STAVANGER backpack has become more robust and durable due to additional edge support and the use of original COR-DURA® fabric, particularly in areas subject to greater stress and wear. In these areas pyramid feet additionally protect both the fabric and the bag. CORDURA® fabric is non-absorbent, making it easy to clean even when heavily soiled.