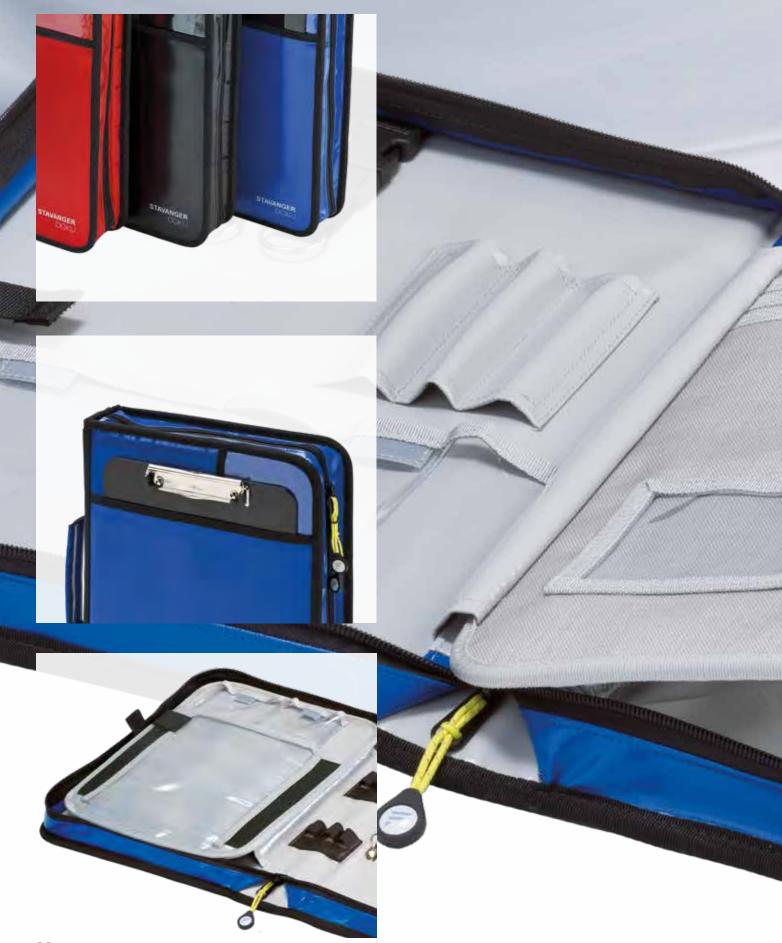

#### Document folder **STAVANGER DOKU** – Our organizational talent in a compact form

The STAVANGER DOKU complements our STAVANGER series perfectly. The DIN A4 document folder is made for operational managers, group leaders, and supervisors. It helps bring organization into hectic work situations. It features high-quality, robust workmanship and the smart design we have come to expect from STAVANGER.

There is a clipboard pocket on the front and a transparent pouch for a tablet or map on back.

The STAVANGER DOKU provides well-organized interior partitioning with various pockets and compartments. The universal transparent pouch on the central divider protects your tablet from external influences.

#### Your advantage:

- 2-ring file
- Reflectors by 3M<sup>™</sup>
- 3 removable key clips
- Comfortable carrying handle and shoulder strap
- Clipboard pocket