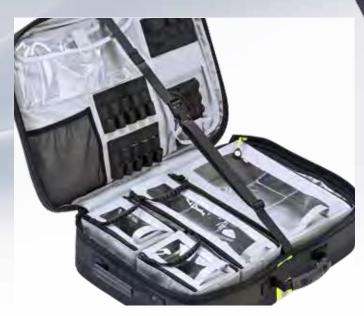

#### UNIQUE

The STAVANGER was created as the perfect alternative for aluminum cases and meanwhile convinces even the toughest skeptics. The backpack bag is impressive with its robust, case-like exterior and its spacious interior arranged in clearly structured modules. The roomy, sturdy system modules are intelligently coordinated to allow a variety of possible combinations. This guarantees optimal use of the bag's interior.

Generous space, flexible storage container modules, its clear organization, and a lot more make this bag an indispensable companion in daily life.

#### Your advantage:

- Effective usage of space
- Ergonomically shaped shoulder straps for highly comfortable carrying; removable chest and waist straps
- High-quality, 2-way zipper with protective flap on bottom
- Individual configurations with variable modules