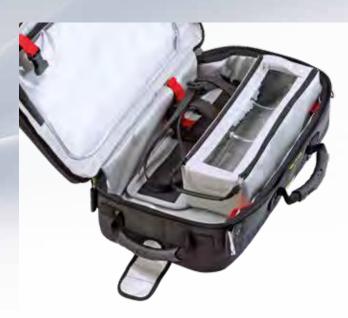

### STAVANGER + – with **magnetic** interior

STAVANGER + sets standards when it comes to cleaning and hygiene. The magnetic system provides diverse options for arranging different-sized container modules in the bag, maintaining the clarity of overview and modularity that is customary with our products. This innovation makes Velcro straps completely unnecessary. The smooth surfaces both inside and out make for effortless cleaning and disinfection.

# 

Tarpaulin material is easy to clean thanks to interior magnetic system

nannannan nanna

Self-erecting, removable divider with various elastic loops, plastic pouch, and mesh pocket for flexible storage of items