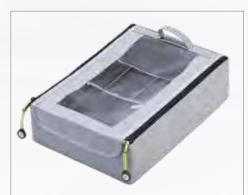

## COMPACTlight

Lower compartment with zipper and transparent window to stow, for example, AEDs Upper compartment with zipper and stitched-on elastic loops

A REAL PROPERTY.

(decenter and a second s

#### STAVANGER COMPACT light

Color (exterior): red ↓ blue Color (interior): gray Dimensions: approx. W 28 x H 50 x D 15 cm Weight (empty): 2.2 kg