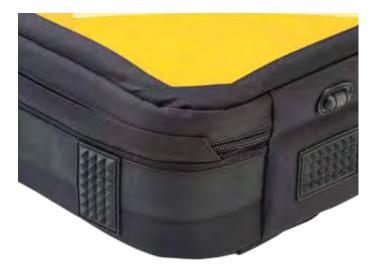

#### **STABLE**

Even though it is now lighter in weight overall, the STAVANGER backpack has become more robust and durable due to additional edge support and the use of original COR-DURA® fabric, particularly in areas subject to greater stress and wear. In these areas pyramid feet additionally protect both the fabric and the bag. CORDURA® fabric is non-absorbent, making it easy to clean even when heavily soiled.

#### The classical STAVANGER bags

Our STAVANGER emergency bags with Velcro system are our classics. The carrying system is equipped with ergonomically shaped shoulder straps, wider shoulder support, and an additional back pad. STAVANGER bags are more durable and robust thanks to additional edge support.