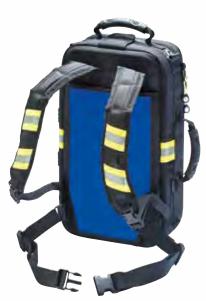

#### INNOVATIVE

The advantage of the STAVANGER backpack bag in comparison to a case lies in its carry system. The bag can be comfortably carried as a case using the 2-piece, disinfectable handle. For longer walking distances, it is recommended to use it as a classic backpack. STAVANGER backpacks have ergonomically shaped shoulder straps with a wide shoulder support and an additional back pad. The original 3M<sup>™</sup> reflector stripes ensure high visibility both day and night – a must-have for your safety.

#### **STABLE**

Even though it is now lighter in weight overall, the STAVANGER backpack has become more robust and durable due to additional edge support and the use of original COR-DURA® fabric, particularly in areas subject to greater stress and wear. In these areas pyramid feet additionally protect both the fabric and the bag. CORDURA® fabric is non-absorbent, making it easy to clean even when heavily soiled.

Safety was increased as well: The original reflective strips by 3M<sup>™</sup> with their optimized reflectivity ensure high visibility both day and night.