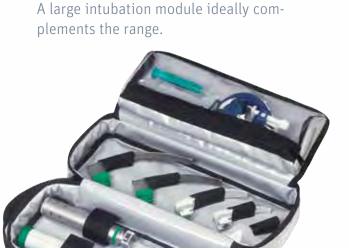

#### + Magnetic intubation module A large intubation module ideally complements the range.