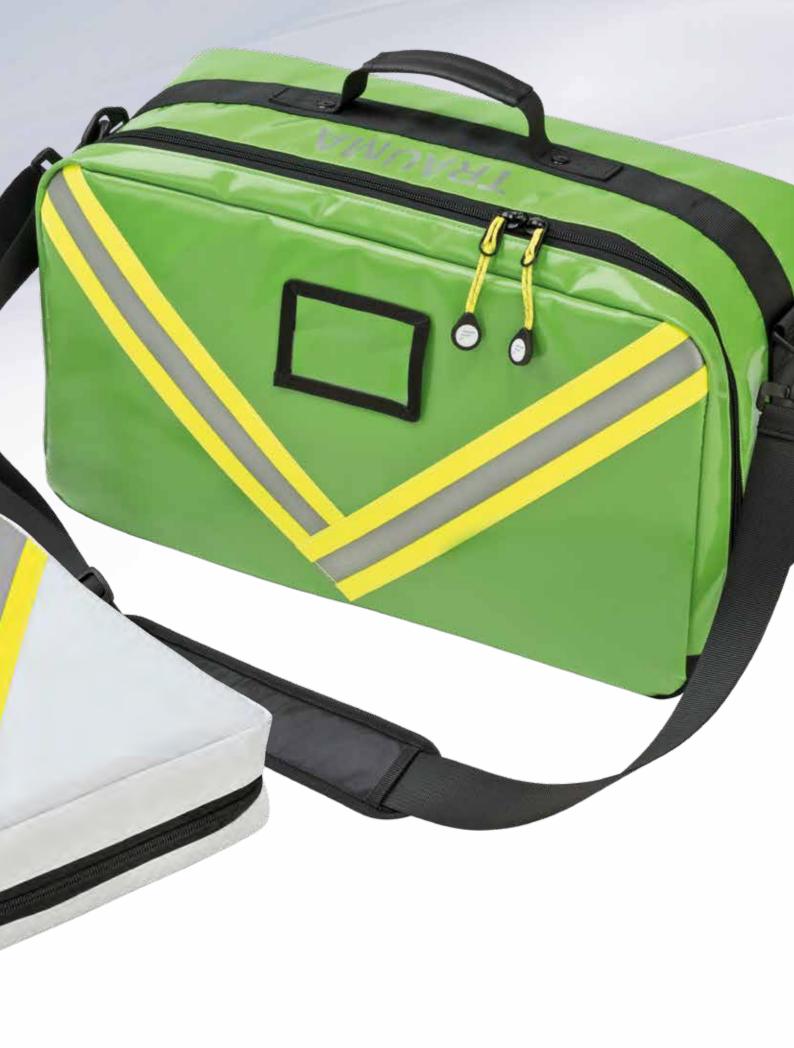

### You have a specific assignment, but not the right bag?

No problem! We customize individual bags and rucksacks according to your needs and wishes.

Our customized emergency aid bags and rucksacks provide more mobility, comfort, organization, safety, and visibility when in use – essential benefits when every second counts.

In addition, the colors red, black, yellow, blue, and camouflage are only a small selection of what is available to create your own individual emergency bag or rucksack.

**Fleischhacker GmbH & Co. KG** An der Silberkuhle 18 58239 Schwerte Germany