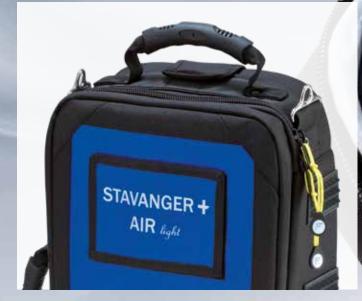

#### STAVANGER + Air

Color (exterior): blue Color (interior): gray Dimensions: approx. W 52 x H 25 x D 23 cm Weight (empty): 2.7 kg

0

No. of Concession, Name