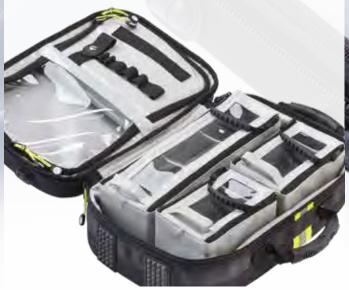

#### UNIQUE

The STAVANGER was created as the perfect alternative for aluminum cases and meanwhile convinces even the toughest skeptics. The backpack bag is impressive with its robust, case-like exterior and its spacious interior arranged in clearly structured modules. The roomy, sturdy system modules are intelligently coordinated to allow a variety of possible combinations. This guarantees optimal use of the bag's interior.

### STAVANGER + – with **magnetic** interior

STAVANGER + sets standards when it comes to cleaning and hygiene. The magnetic system provides diverse options for arranging different-sized container modules in the bag, maintaining the clarity of overview and modularity that is customary with our products. This innovation makes Velcro straps completely unnecessary. The smooth surfaces both inside and out make for effortless cleaning and disinfection.

Generous space, flexible storage container modules, its clear organization, and a lot more make this bag an indispensable companion in daily life.