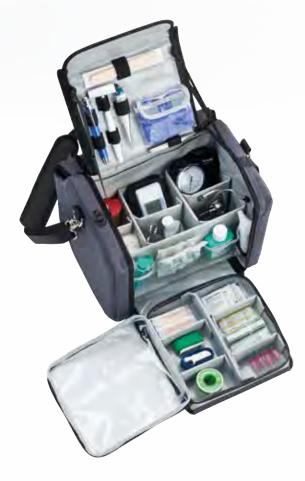

#### UNIQUE

The STAVANGER was created as the perfect alternative for aluminum cases and meanwhile convinces even the toughest skeptics. The backpack bag is impressive with its robust, case-like exterior and its spacious interior arranged in clearly structured modules. The roomy, sturdy system modules are intelligently coordinated to allow a variety of possible combinations. This guarantees optimal use of the bag's interior.

Generous space, flexible storage container modules, its clear organization, and a lot more make this bag an indispensable companion in daily life.