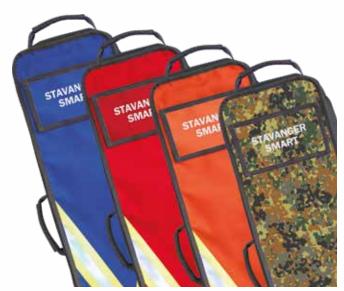

## SMART

Dividers for a clearly organized interior (adjustable via two Velcro fasteners)

**MIN** 