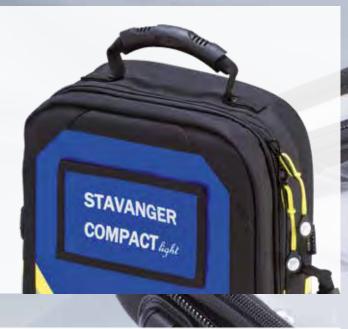

## COMPACTlight

Lower compartment with zipper and transparent window to stow, for example, AEDs Upper compartment with zipper and stitched-on elastic loops

A REAL PROPERTY.

(decenter and a second s

#### STAVANGER COMPACT light

Color (exterior): red ↓ blue Color (interior): gray Dimensions: approx. W 28 x H 50 x D 15 cm Weight (empty): 2.2 kg