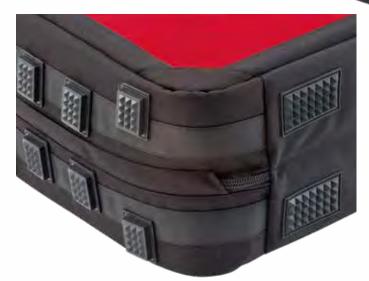

#### **STABLE**

Even though it is now lighter in weight overall, the STAVANGER backpack has become more robust and durable due to additional edge support and the use of original COR-DURA® fabric, particularly in areas subject to greater stress and wear. In these areas pyramid feet additionally protect both the fabric and the bag. CORDURA® fabric is non-absorbent, making it easy to clean even when heavily soiled.

### STAVANGER + – with **magnetic** interior

STAVANGER + sets standards when it comes to cleaning and hygiene. The magnetic system provides diverse options for arranging different-sized container modules in the bag, maintaining the clarity of overview and modularity that is customary with our products. This innovation makes Velcro straps completely unnecessary. The smooth surfaces both inside and out make for effortless cleaning and disinfection.