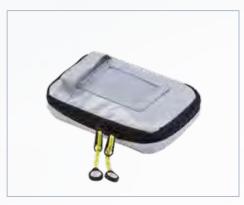

# AIRlight

Tarpaulin material is easy to clean thanks to interior magnetic system

Outlet for tube feed-through, with magnetic cap

Lid including plastic pouch with zipper

Belt system for holding the bag open

#### **STAVANGER** + Airlight

Color (exterior): blue Color (interior): gray Dimensions: approx. W 28 x H 51 x D 16 cm Weight (empty): 2.2 kg