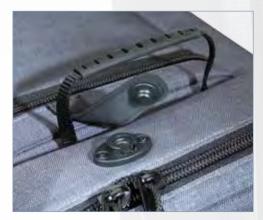

# 

Tarpaulin material is easy to clean thanks to interior magnetic system

nannannan nanna

Self-erecting, removable divider with various elastic loops, plastic pouch, and mesh pocket for flexible storage of items

#### Safety strap for oxygen holder

STAVANGER + XL

Disinfectable, 2-piece plastic handle for easy opening

Color (exterior): red Color (interior): gray Dimensions: approx. W 43 x H 55 x D 23 cm Weight (empty): 3.9 kg