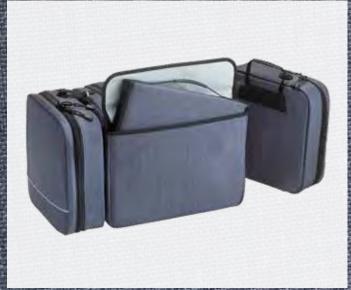

### **STAVANGER VARIO** – a doctor's bag with the perfect shape and function

The doctor's bag STAVANGER VARIO is impressive in look and quality. In addition to its appealing design and high-quality materials, the bag offers every convenience necessary, especially for home visits.

Developed primarily for doctors, care services, midwives, and emergency medical services, the STAVANGER VARIO is made of original CORDURA® fabric and high-quality, easy-to-clean tarpaulin material and offers a number of special features. It is spacious, flexible, organized and helps you keep a clear and manageable overview. It is an indispensable companion in your daily work life.

Configure the bag according to your personal preferences. If you only need the main compartment with a small clinical diagnostic kit and a document folder, simply remove the side elements. These are fixed with magnets and are additionally secured with straps. The two side elements can be combined and carried separately.