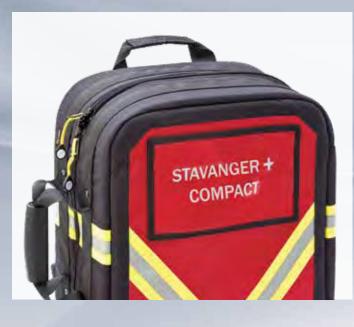

### STAVANGER + COMPACT

0

0

STAVANGER + COMPACT Color (exterior): red | blue Color (interior): gray Dimensions: approx. W 35 x H 45 x D 23 cm Weight (empty): 3.1 kg