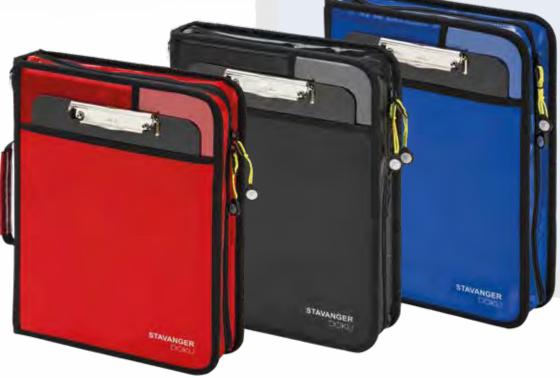

#### Document folder **STAVANGER DOKU** – Our organizational talent in a compact form

The STAVANGER DOKU complements our STAVANGER series perfectly. The DIN A4 document folder is made for operational managers, group leaders, and supervisors. It helps bring organization into hectic work situations. It features high-quality, robust workmanship and the smart design we have come to expect from STAVANGER.

There is a clipboard pocket on the front and a transparent pouch for a tablet or map on back.

The STAVANGER DOKU provides well-organized interior partitioning with various pockets and compartments. The universal transparent pouch on the central divider protects your tablet from external influences.

#### Your advantage:

- 2-ring file
- Reflectors by 3M<sup>™</sup>
- 3 removable key clips
- Comfortable carrying handle and shoulder strap
- Clipboard pocket

#### **STAVANGER DOKU** Color (exterior): red 📕 | blue 📕 | black 📕 Color (interior): gray

and the second s

Dimensions: approx. W 29 x H 39 x D 8 cm