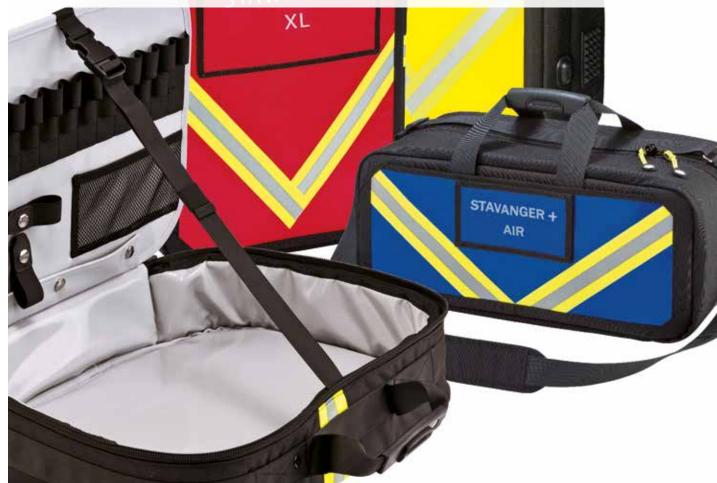

### STAVANGER + – with **magnetic** interior

STAVANGER + sets standards when it comes to cleaning and hygiene. The magnetic system provides diverse options for arranging different-sized container modules in the bag, maintaining the clarity of overview and modularity that is customary with our products. This innovation makes Velcro straps completely unnecessary. The smooth surfaces both inside and out make for effortless cleaning and disinfection.

Original 3M<sup>™</sup> Scotchlite<sup>™</sup> reflective material for high visibility

Exchangeable Velcro label with customizable identification

STAVANGER + XL is also available as a trolley with internal frame

#### Safety strap for oxygen holder

STAVANGER + XL

Disinfectable, 2-piece plastic handle for easy opening

Color (exterior): red Color (interior): gray Dimensions: approx. W 43 x H 55 x D 23 cm Weight (empty): 3.9 kg

#### STAVANGER + Air

Color (exterior): blue Color (interior): gray Dimensions: approx. W 52 x H 25 x D 23 cm Weight (empty): 2.7 kg

0

No. of Concession, Name