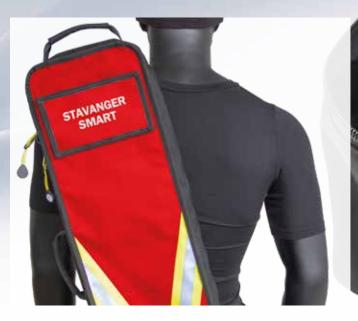

## SMART

Dividers for a clearly organized interior (adjustable via two Velcro fasteners)

**MIN** 