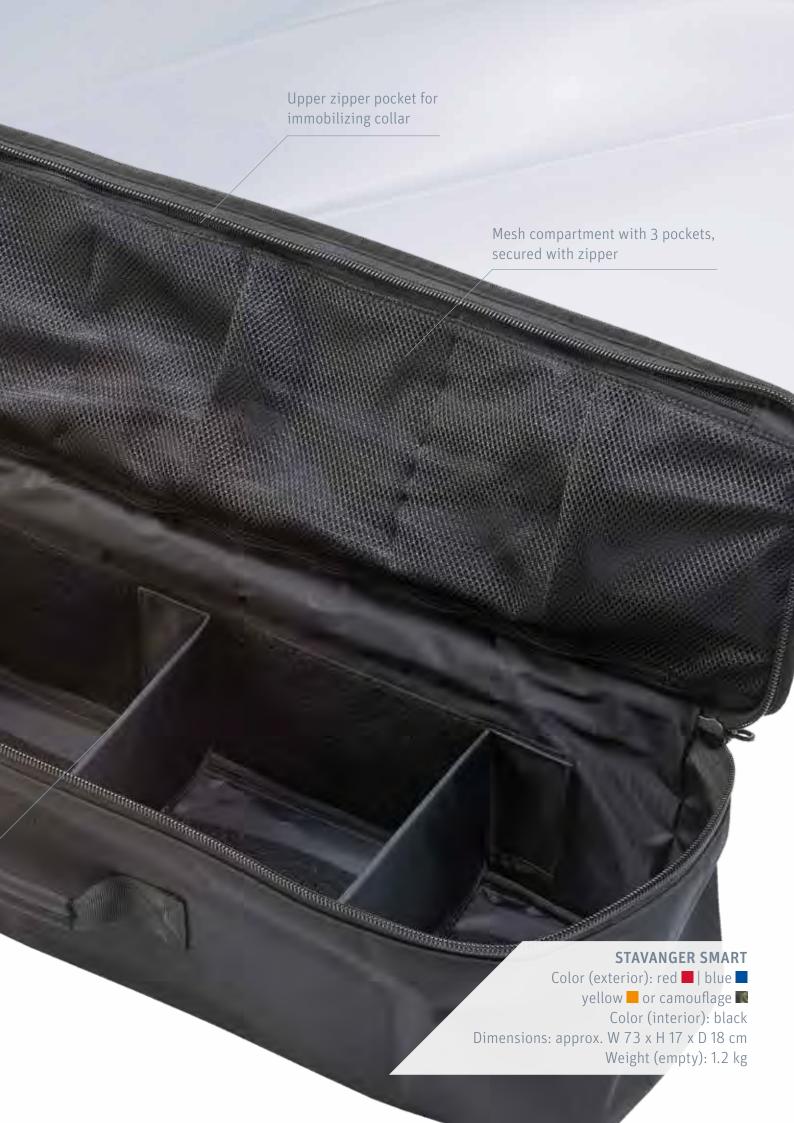

## SMART

Dividers for a clearly organized interior (adjustable via two Velcro fasteners)

**MIN** 