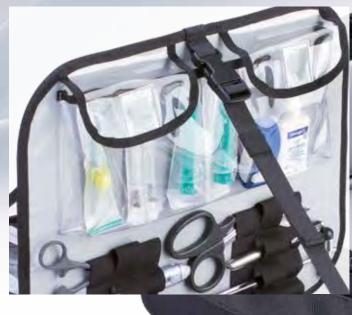

# 

Tarpaulin material is easy to clean thanks to interior magnetic system

nannannan nanna

Self-erecting, removable divider with various elastic loops, plastic pouch, and mesh pocket for flexible storage of items

#### + Magnetic container module

Equip your STAVANGER model to suit your needs with our container modules XL, L, MM, and M. The magnets embedded in the base guarantee a secure hold.

#### + Magnetic ampoule kit

The ampoule kits are also available in sizes XL, L, and XM and come with a magnetic back for a secure hold. They can be fitted with the STAVANGERflex Velcro system or self-adhesive AMBU ampoule strips.

#### + Magnetic oxygen holder

+ Magnetic intubation module

Safe oxygen bottle transport is guaranteed thanks to the strong STAVANGER + magnetic system.

Do you need any support in creating your own individual STAVANGER + bag? We'd be glad to help you.