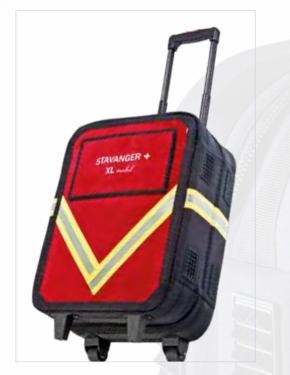

Original 3M<sup>™</sup> Scotchlite<sup>™</sup> reflective material for high visibility

Exchangeable Velcro label with customizable identification

STAVANGER + XL is also available as a trolley with internal frame

#### Safety strap for oxygen holder

STAVANGER + XL

Disinfectable, 2-piece plastic handle for easy opening

Color (exterior): red Color (interior): gray Dimensions: approx. W 43 x H 55 x D 23 cm Weight (empty): 3.9 kg