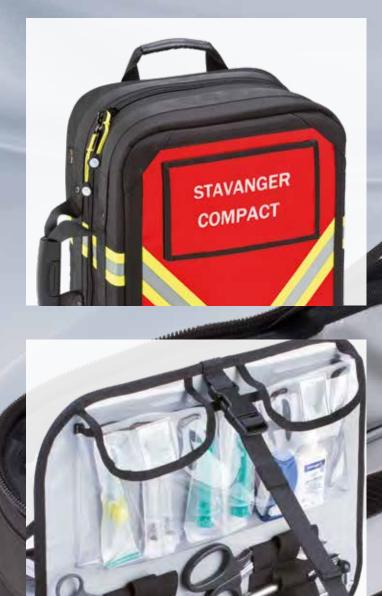

# COMPACT

Ø

Self-erecting, removable divider with various elastic loops, plastic pouch, and mesh pocket for flexible storage of items

High-quality, durable tarpaulin material

0

0

#### **STAVANGER COMPACT**

Color (exterior): red ☐ | blue ☐ Color (interior): gray Dimensions: approx. W 35 x H 45 x D 23 cm Weight (empty): 3.1 kg

#### Velcro container module

Equip your STAVANGER model to suit your needs with our container modules XL, L, MM, and M. The Velcro strips sewn into the base guarantee a secure hold.