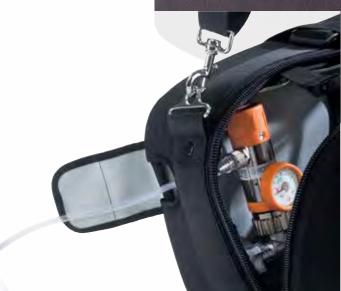

# **AIR**

Self-erecting, removable divider with various elastic loops, plastic pouch, and mesh pocket for flexible storage of items

Removable oxygen holder with key lock and extra-strong magnetic system

THE REAL PROPERTY AND INCOME.

14 <sub>15</sub>

Outlet for tube feed-through, with magnetic cap

#### + Magnetic oxygen holder

+ Magnetic intubation module

Safe oxygen bottle transport is guaranteed thanks to the strong STAVANGER + magnetic system.

Do you need any support in creating your own individual STAVANGER + bag? We'd be glad to help you.