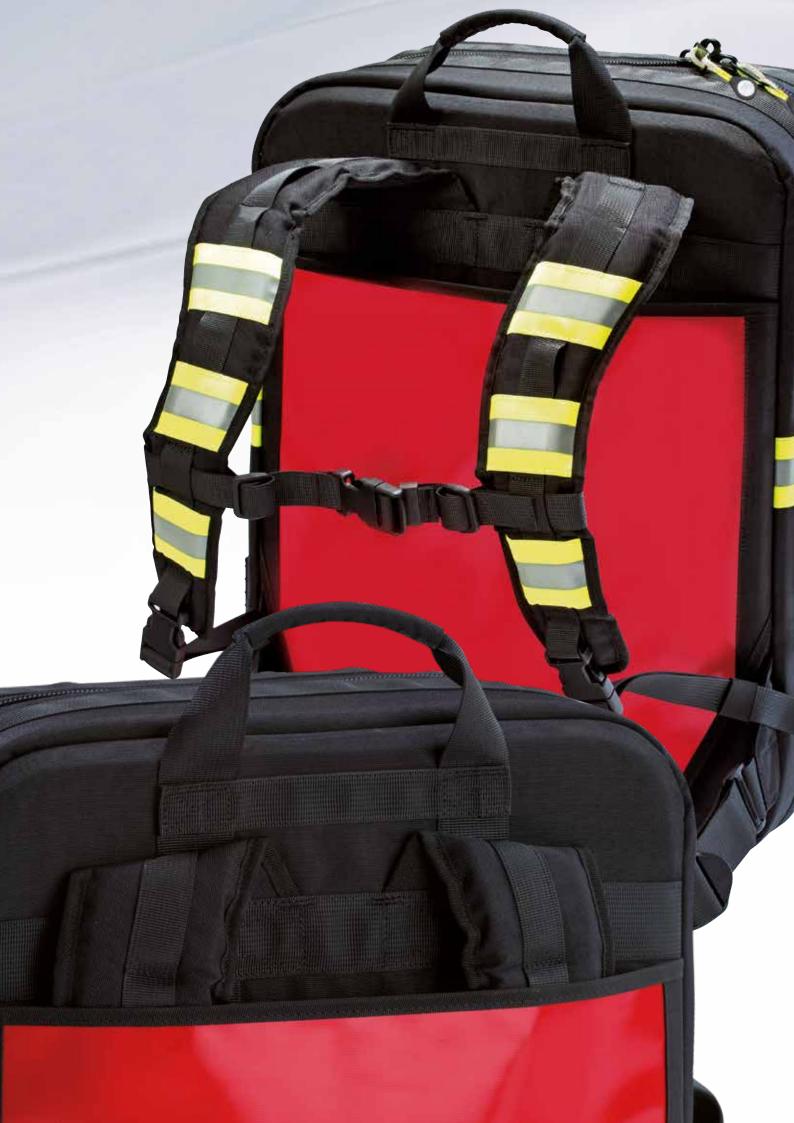

#### INNOVATIVE

The advantage of the STAVANGER backpack bag in comparison to a case lies in its carry system. The bag can be comfortably carried as a case using the 2-piece, disinfectable handle. For longer walking distances, it is recommended to use it as a classic backpack. STAVANGER backpacks have ergonomically shaped shoulder straps with a wide shoulder support and an additional back pad. The original 3M<sup>™</sup> reflector stripes ensure high visibility both day and night – a must-have for your safety.

Original 3M<sup>™</sup> Scotchlite<sup>™</sup> reflective material for high visibility

Exchangeable Velcro label with customizable identification

STAVANGER + XL is also available as a trolley with internal frame

#### Safety strap for oxygen holder

STAVANGER + XL

Disinfectable, 2-piece plastic handle for easy opening

Color (exterior): red Color (interior): gray Dimensions: approx. W 43 x H 55 x D 23 cm Weight (empty): 3.9 kg