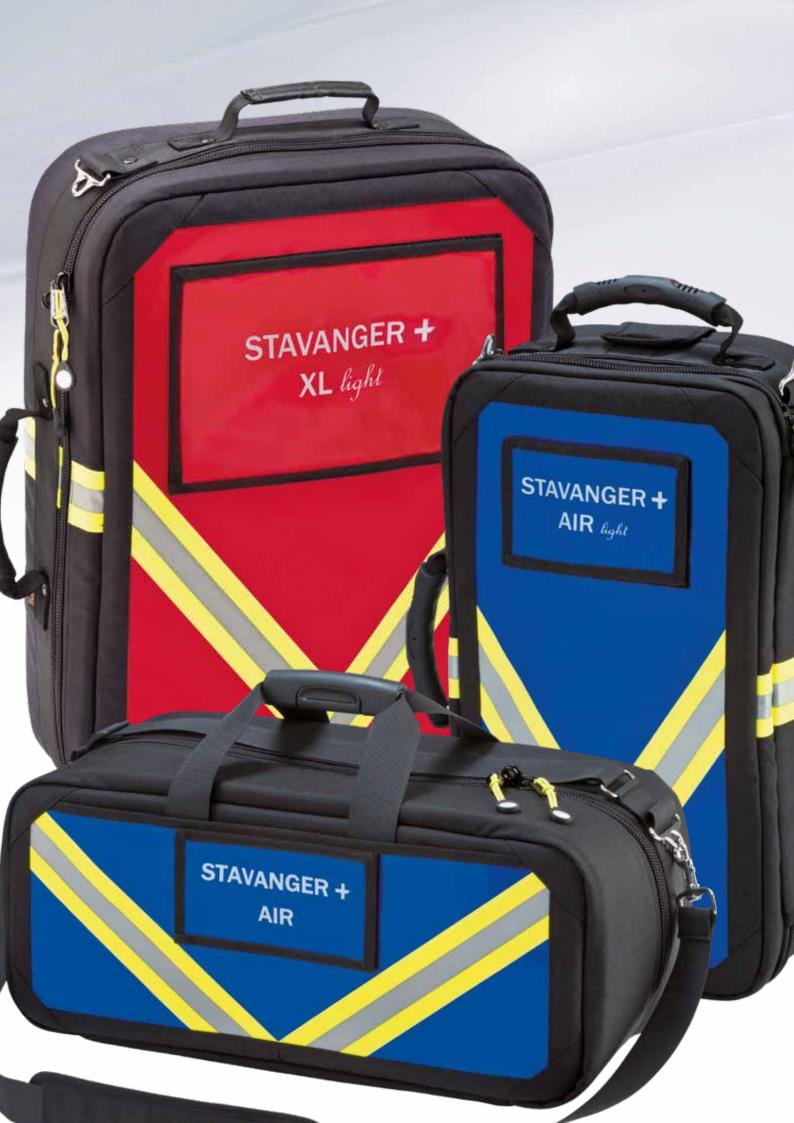

### Our STAVANGER family – SMART solutions for any assignment

VANGER +

### **STAVANGER** – a synonym for quality

Proven in the field and well equipped for the future – when it comes to quality, our STAVANGER XL bags and backpacks are state of the art across many areas of emergency medical aid. Continuous development makes our product series unique, innovative, and robust.

#### UNIQUE

The STAVANGER was created as the perfect alternative for aluminum cases and meanwhile convinces even the toughest skeptics. The backpack bag is impressive with its robust, case-like exterior and its spacious interior arranged in clearly structured modules. The roomy, sturdy system modules are intelligently coordinated to allow a variety of possible combinations. This guarantees optimal use of the bag's interior.

#### INNOVATIVE

The advantage of the STAVANGER backpack bag in comparison to a case lies in its carry system. The bag can be comfortably carried as a case using the 2-piece, disinfectable handle. For longer walking distances, it is recommended to use it as a classic backpack. STAVANGER backpacks have ergonomically shaped shoulder straps with a wide shoulder support and an additional back pad. The original 3M<sup>™</sup> reflector stripes ensure high visibility both day and night – a must-have for your safety.

#### **STABLE**

Even though it is now lighter in weight overall, the STAVANGER backpack has become more robust and durable due to additional edge support and the use of original COR-DURA® fabric, particularly in areas subject to greater stress and wear. In these areas pyramid feet additionally protect both the fabric and the bag. CORDURA® fabric is non-absorbent, making it easy to clean even when heavily soiled.